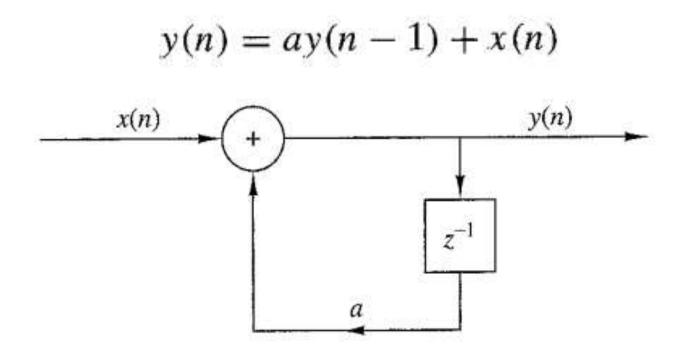

# Example

Sketch the block diagram representation of the discrete time system described by the input-output relation.