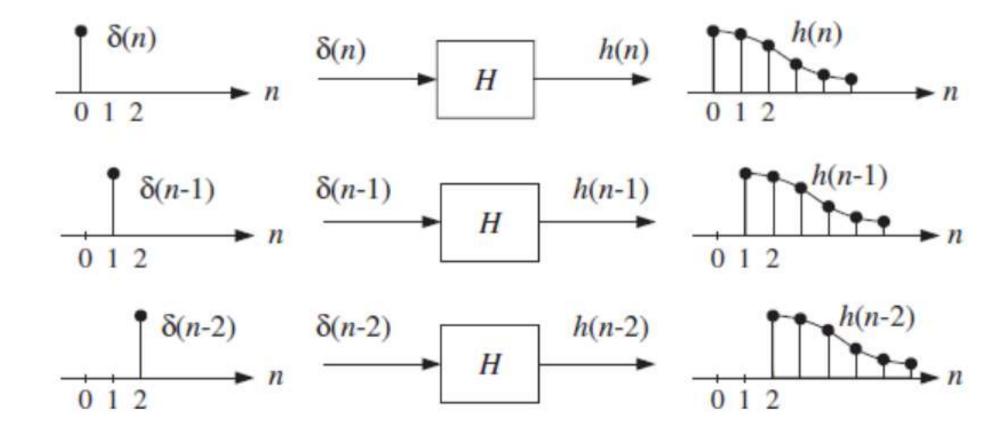

differentiator

## A unit delay element







A symbol z<sup>-1</sup> denote the one unit delay

Graphical representation of the unit delay element

#### A unit advance element







Graphical representation of the unit advance element

#### Cascade interconnection







$$=$$
  $h_2$   $h_1$ 

#### Parallel interconnection







# Example





Sketch the block diagram representation of the discrete time system described by the input-output relation.



# Example





Sketch the block diagram representation of the discrete time system described by the input-output relation.



# Example





Sketch the block diagram representation of the discrete time system described by the input-output relation.

$$y(n) = \frac{1}{4}y(n-1) + \frac{1}{2}[x(n) + x(n-1)]$$



## Impulse responses







# AL- MUSTAQBAL UNIVERSITY COMPUTER TECHNIQUES ENGINEERING