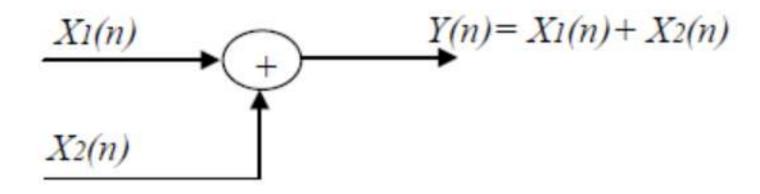

# Digital Signal Processing (DSP) CTE 306

Lecture 17

- Block Diagram Representation -

Dr. Zaidoon AL-Shammari

Lecturer / Researcher

zaidoon.waleed@mustaqbal-college.edu.iq

Graphical representation of an adder