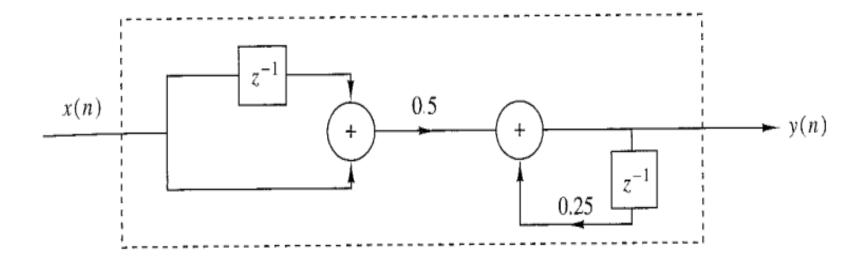

# Example

Sketch the block diagram representation of the discrete time system described by the input-output relation.

$$y(n) = \frac{1}{4}y(n-1) + \frac{1}{2}[x(n) + x(n-1)]$$