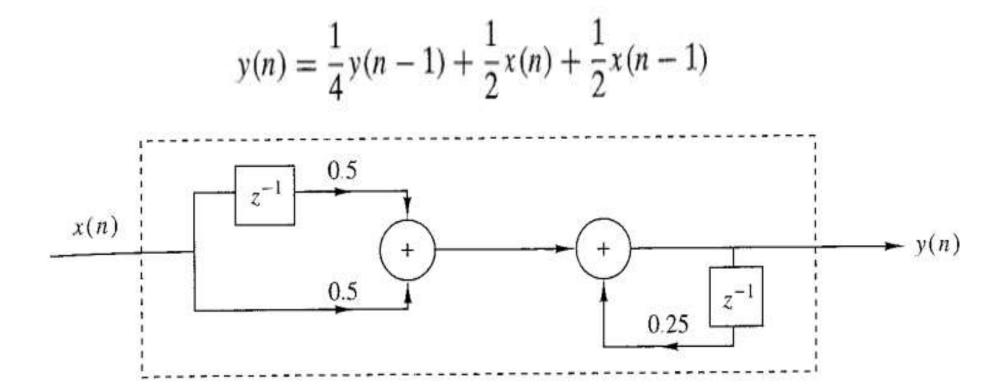

# Example

Sketch the block diagram representation of the discrete time system described by the input-output relation.

$$y(n) = \frac{1}{4}y(n-1) + \frac{1}{2}[x(n) + x(n-1)]$$