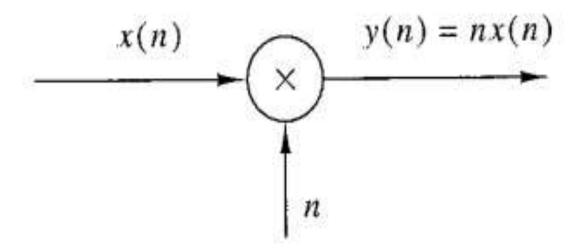

# Time multiplier

Graphical representation of a time multiplier

Graphical representation of a differentiator