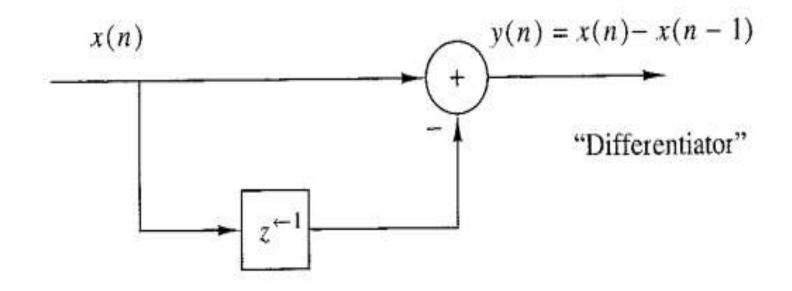

# Time multiplier

Graphical representation of a time multiplier

Graphical representation of a differentiator