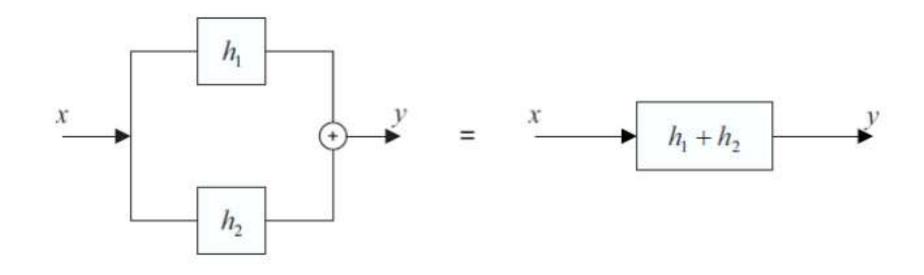

17

- Block Diagram Representation -

Dr. Zaidoon AL-Shammari

Lecturer / Researcher

zaidoon.waleed@mustaqbal-college.edu.iq







Graphical representation of an adder

# Constant multiplier





$$X_1(n)$$
  $Y(n) = a X_1(n)$ 

Graphical representation of a constant multiplier

# Signal multiplier







Graphical representation of a signal multiplier

# Time multiplier







Graphical representation of a time multiplier







Graphical representation of a differentiator

## A unit delay element







A symbol z<sup>-1</sup> denote the one unit delay

Graphical representation of the unit delay element

#### A unit advance element







Graphical representation of the unit advance element

#### Cascade interconnection







$$=$$
  $h_2$   $h_1$ 

#### Parallel interconnection







# Example





Sketch the block diagram representation of the discrete time system described by the input-output relation.



# Example





Sketch the block diagram representation of the discrete time system described by the input-output relation.



# Example





Sketch the block diagram representation of the discrete time system described by the input-output relation.

$$y(n) = \frac{1}{4}y(n-1) + \frac{1}{2}[x(n) + x(n-1)]$$



## Impulse responses







# AL- MUSTAQBAL UNIVERSITY COMPUTER TECHNIQUES ENGINEERING