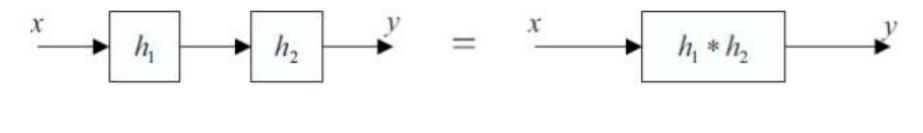

IVERSITY

# Digital Signal Processing (DSP) CTE 306

Lecture 17

- Block Diagram Representation -

Dr. Zaidoon AL-Shammari

Lecturer / Researcher

zaidoon.waleed@mustaqbal-college.edu.iq







Graphical representation of an adder

# Constant multiplier





$$X_1(n)$$
  $Y(n) = a X_1(n)$ 

Graphical representation of a constant multiplier

# Signal multiplier







Graphical representation of a signal multiplier

# Time multiplier







Graphical representation of a time multiplier







Graphical representation of a differentiator

## A unit delay element







A symbol z<sup>-1</sup> denote the one unit delay

Graphical representation of the unit delay element

#### A unit advance element







Graphical representation of the unit advance element

#### Cascade interconnection







$$=$$
  $h_2$   $h_1$ 

#### Parallel interconnection







# Example





Sketch the block diagram representation of the discrete time system described by the input-output relation.



# Example





Sketch the block diagram representation of the discrete time system described by the input-output relation.



# Example





Sketch the block diagram representation of the discrete time system described by the input-output relation.

$$y(n) = \frac{1}{4}y(n-1) + \frac{1}{2}[x(n) + x(n-1)]$$



## Impulse responses







# AL- MUSTAQBAL UNIVERSITY COMPUTER TECHNIQUES ENGINEERING