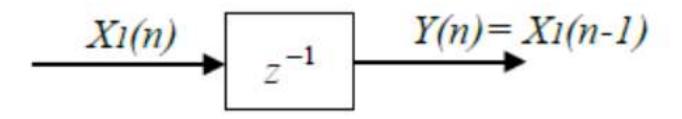

## A unit delay element

A symbol z<sup>-1</sup> denote the one unit delay

Graphical representation of the unit delay element