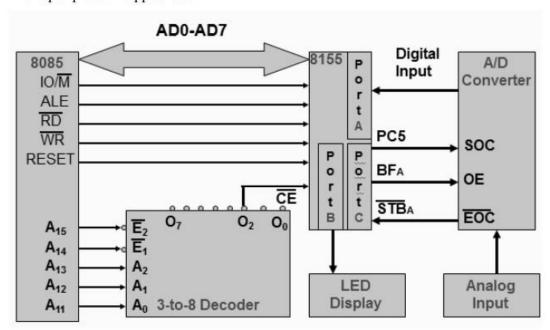

# Why and How?

Ex 1: Design (draw and explain) an interfacing circuit using the 8155 to read and display data from an A/D converter to meet the following requirement:-