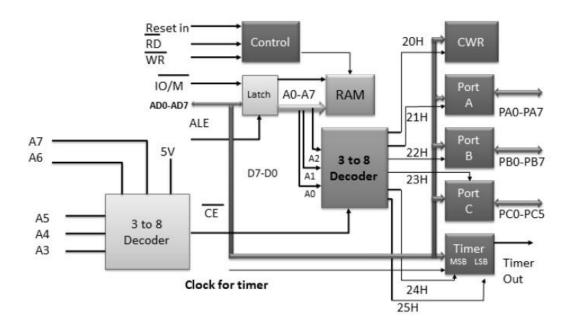

# **Discussion questions**

Ex: design (draw) and determine the address of the control/status, I/O ports and timer register of the 8155 if the output of decoder O2?

# How to Calculate Address of control register and I/O Ports of 8155?

By using 3 to 8 decoder 8205 which have 3 enables.