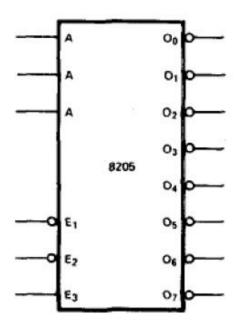

# How to Calculate Address of control register and I/O Ports of 8155?

By using 3 to 8 decoder 8205 which have 3 enables.