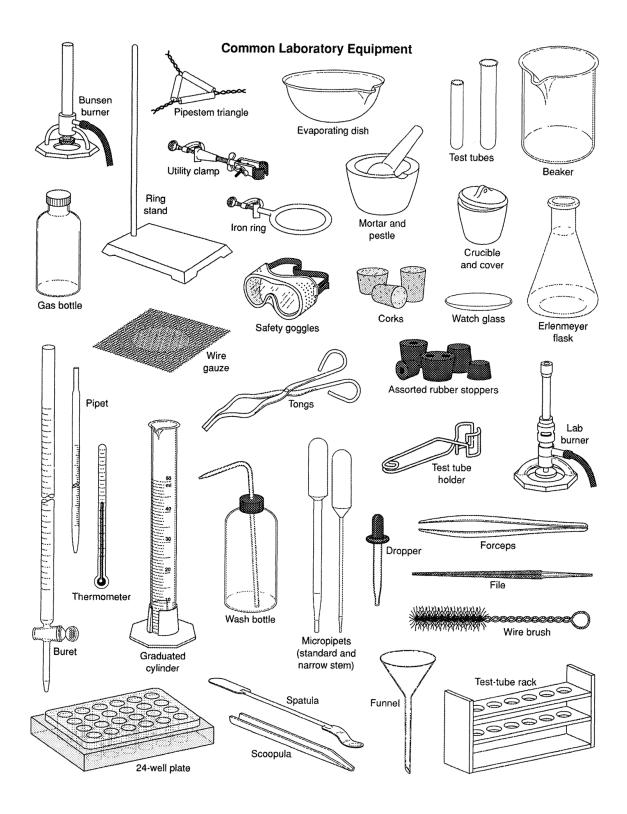

------------------------------------------------------------------------------------------------------------------------------------------------------|
| Microscope              | Used to see objects<br>that are too small for<br>the naked eye.                                                                                                                                                                                                                         |
| Thermal cycler<br>(PCR) | This device is used<br>for the amplification<br>of a specific region of<br>any DNA sample<br>with polymerase<br>chain reaction in a<br>test tube. It is also<br>used for detection<br>and constitution of<br>genetically modified<br>organism, as well as<br>other genetic<br>analysis. |

#### a- Laboratory tools: