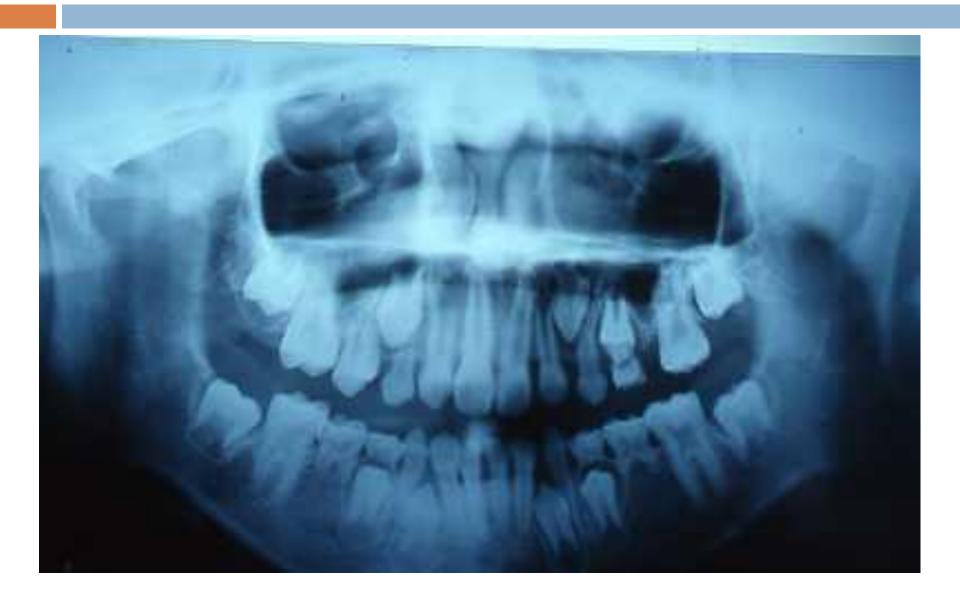

D ADDRESS OF THE PARTY OF THE |            |

### Clincal consideration

- Remnants of deciduous tooth
- Retained deciduous tooth
- Submerged deciduous tooth

### Remnants of deciduous tooth





#### **Retained Deciduous Teeth**

- □ Deciduous teeth may be retained for a long time beyond their usual shedding time
- most often the upper lateral incisor, less frequently the second permanent premolar, especially in the mandible and rarely the lower central incisor

- a. their successors are impacted.
- □ b. most often the upper lateral incisor.
- c. are without permanent successors.
- □ d. retained for a long time beyond their usual shedding time.
- □ e. their successors are ankylosed

### Retained deciduous tooth



### Retained deciduous tooth





# X- ray shows Retained deciduous tooth





### **Submerged Deciduous Teeth**

Trauma may result in damage to either the dental follicle or the developing periodontal ligament. If this happens, the eruption of the tooth ceases, and it becomes ankylosed to the bone of the jaw

# Submerged deciduous tooth



# Thanks for your listening!