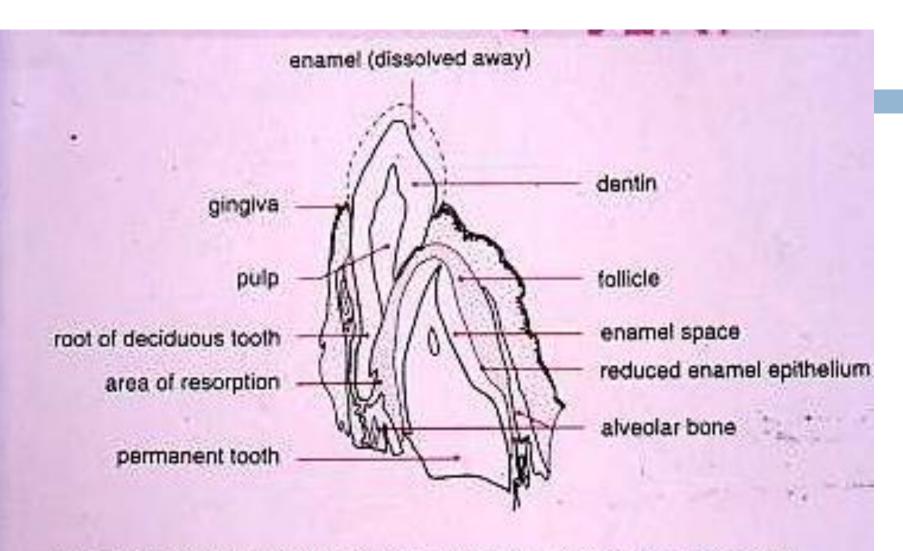

Fig. 1.6 Sagittal section through the jaw of a 6-year-old child showing resorption of a deciduous incisor by the permanent