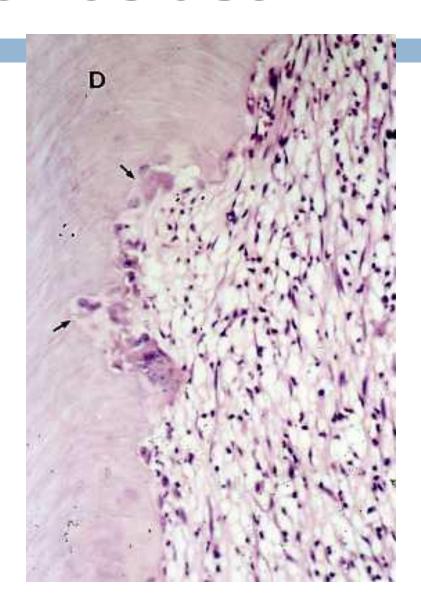

# Histology of shedding

Odontoclasts(characteristic features)

Large multinucleated cell

Cytoplasm of vacuole

Dense mitochondria

Brush border surface

Acid phosphatase

### **Odontoclasts**

resorption bay (Howship's lacunae) brush border (ruffled border; microvilli) acid phosphatase