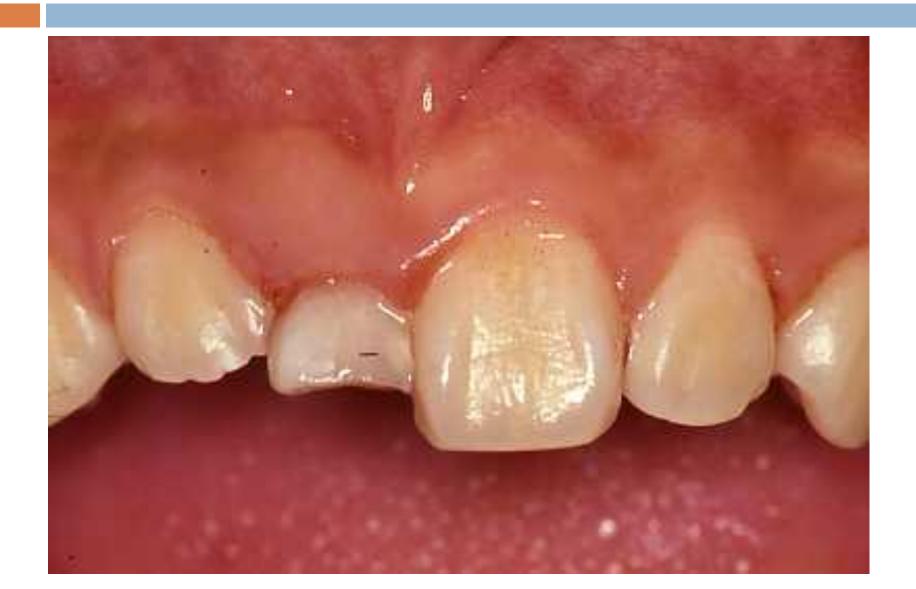

| 6-7 year   |
| THE RESERVE AND ADDRESS OF THE PARTY OF THE |            |

### Clincal consideration

- Remnants of deciduous tooth
- Retained deciduous tooth
- Submerged deciduous tooth

### Remnants of deciduous tooth





#### **Retained Deciduous Teeth**

- □ Deciduous teeth may be retained for a long time beyond their usual shedding time
- most often the upper lateral incisor, less frequently the second permanent premolar, especially in the mandible and rarely the lower central incisor

- a. their successors are impacted.
- □ b. most often the upper lateral incisor.
- c. are without permanent successors.
- □ d. retained for a long time beyond their usual shedding time.
- □ e. their successors are ankylosed

### Retained deciduous tooth



### Retained deciduous tooth





# X- ray shows Retained deciduous tooth





### **Submerged Deciduous Teeth**

Trauma may result in damage to either the dental follicle or the developing periodontal ligament. If this happens, the eruption of the tooth ceases, and it becomes ankylosed to the bone of the jaw

# Submerged deciduous tooth



# Thanks for your listening!