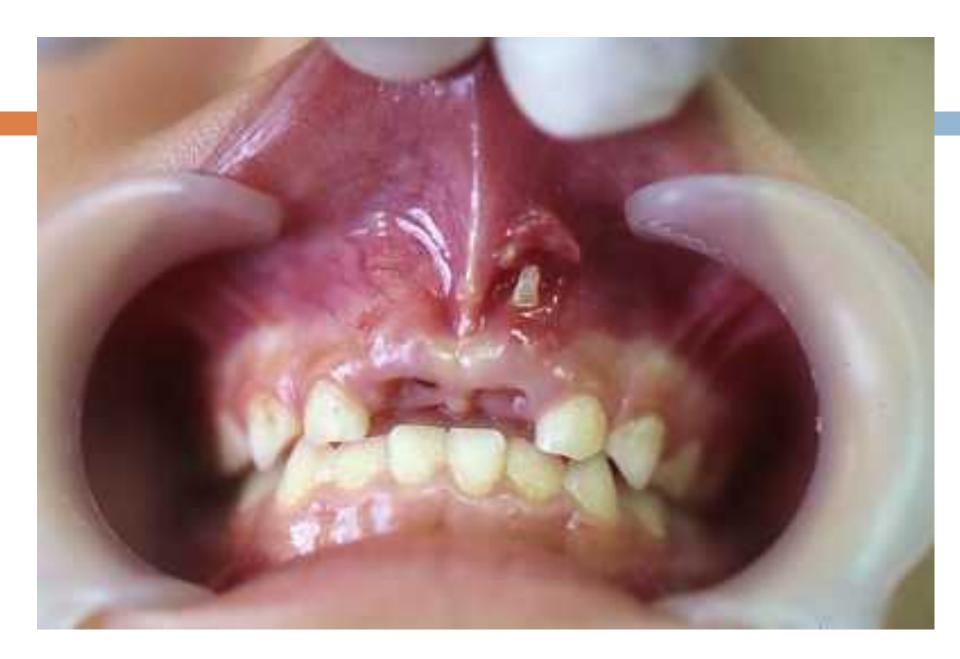

### **Submerged Deciduous Teeth**

Trauma may result in damage to either the dental follicle or the developing periodontal ligament. If this happens, the eruption of the tooth ceases, and it becomes ankylosed to the bone of the jaw