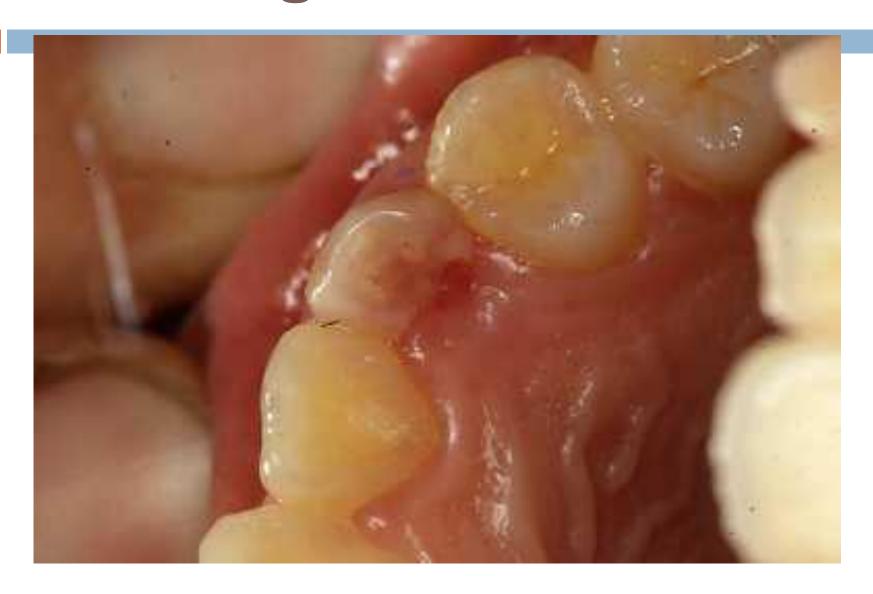

ts layer remains intact.
- □ In molars, however, the roots are usually completely resorbed and the crown is also partially resorbed before shedding.





Fig. 1.6 Sagittal section through the jaw of a 6-year-old child showing resorption of a deciduous incisor by the permanent

# Shedding of teeth

Factors related to shedding include

- 1. presences of odontoclasts
- 2. presences of pressure

## odontoclasts

#### Includes

- 1. Cementoclast
- 2.Dentinoclast

# Histology of shedding

Odontoclasts(characteristic features)

Large multinucleated cell

Cytoplasm of vacuole

Dense mitochondria

Brush border surface

Acid phosphatase



### **Odontoclasts**

resorption bay (Howship's lacunae) brush border (ruffled border; microvilli) acid phosphatase



# dentinoclast



# Shedding of deciduous





#### Resorbed roots of deciduous teeth



# Eruption and shedding of primary teeth



#### Upper teeth central incisor lateral incisor canine first molar second molar

| Lower teeth     |
|-----------------|
| second molar    |
| - first molar   |
| canine          |
| lateral incisor |
| central incisor |

| Eruption date | Shedding dat |
|---------------|--------------|
| 8-12 months   | 6-7 year     |
| 9-13 months   | 7-8 year     |
| 16-22 months  | 10-12 year   |
| 13-19 months  | 9-11 year    |
| 25-33 months  | 10-12 year   |



| 23-31 months