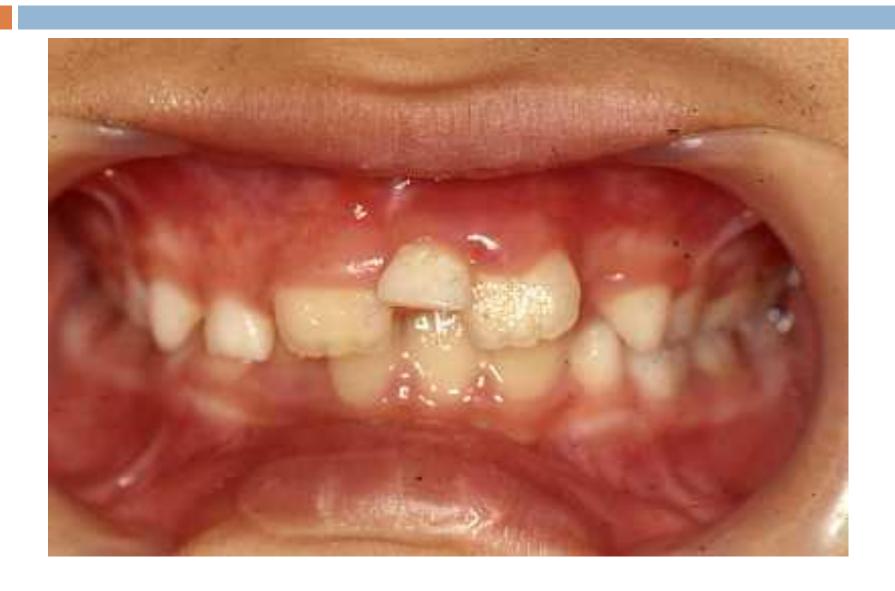

| 6-7 year   |
| THE RESERVE AND ADDRESS OF THE PARTY OF THE |            |

### Clincal consideration

- Remnants of deciduous tooth
- Retained deciduous tooth
- Submerged deciduous tooth

### Remnants of deciduous tooth





#### **Retained Deciduous Teeth**

- □ Deciduous teeth may be retained for a long time beyond their usual shedding time
- most often the upper lateral incisor, less frequently the second permanent premolar, especially in the mandible and rarely the lower central incisor

- a. their successors are impacted.
- □ b. most often the upper lateral incisor.
- c. are without permanent successors.
- □ d. retained for a long time beyond their usual shedding time.
- □ e. their successors are ankylosed

### Retained deciduous tooth



### Retained deciduous tooth





# X- ray shows Retained deciduous tooth





### **Submerged Deciduous Teeth**

Trauma may result in damage to either the dental follicle or the developing periodontal ligament. If this happens, the eruption of the tooth ceases, and it becomes ankylosed to the bone of the jaw

# Submerged deciduous tooth



# Thanks for your listening!