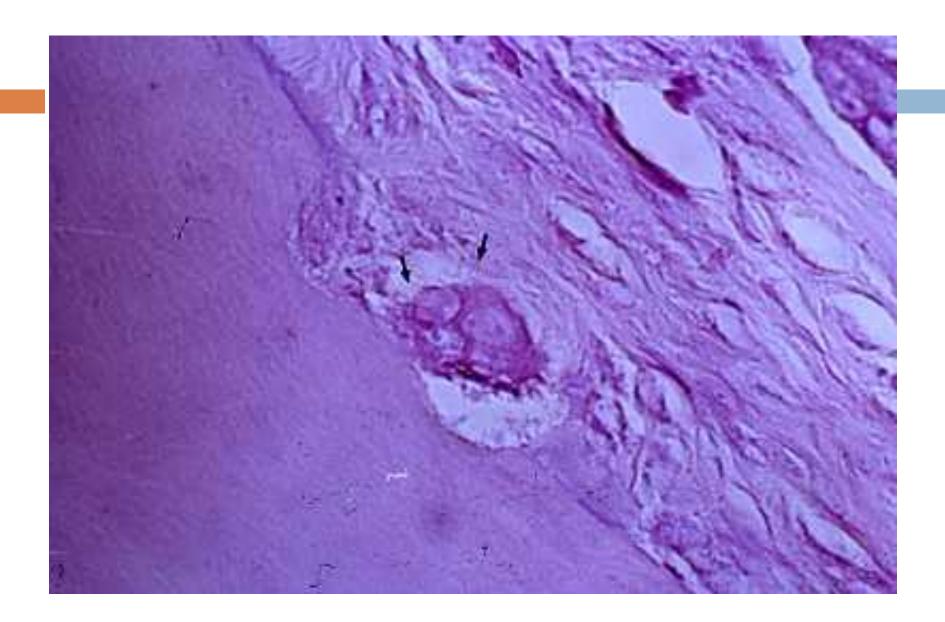

# Histology of shedding

Odontoclasts(characteristic features)

Large multinucleated cell

Cytoplasm of vacuole

Dense mitochondria

Brush border surface

Acid phosphatase

### **Odontoclasts**

resorption bay (Howship's lacunae) brush border (ruffled border; microvilli) acid phosphatase