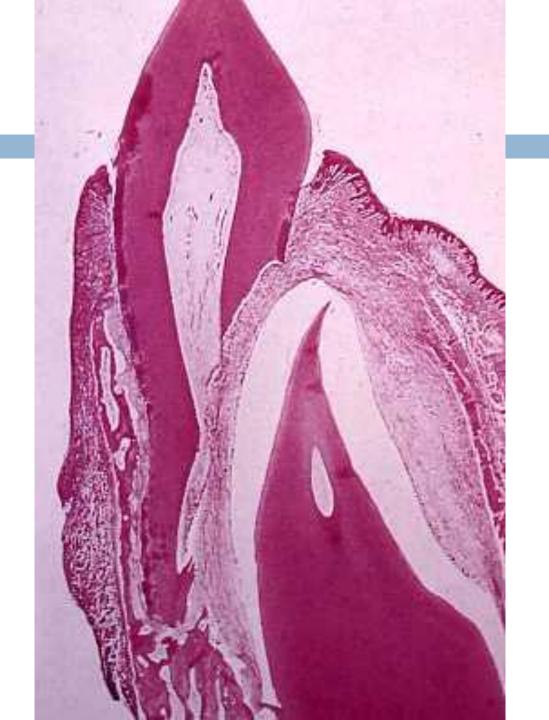

Fig. 1.6 Sagittal section through the jaw of a 6-year-old child showing resorption of a deciduous incisor by the permanent

- □ Single-rooted teeth are usually shed before root resorption is complete, therefore odontoclasts are not found within pulp chamber of these teeth and the odontoblasts layer remains intact.
- □ In molars, however, the roots are usually completely resorbed and the crown is also partially resorbed before shedding.