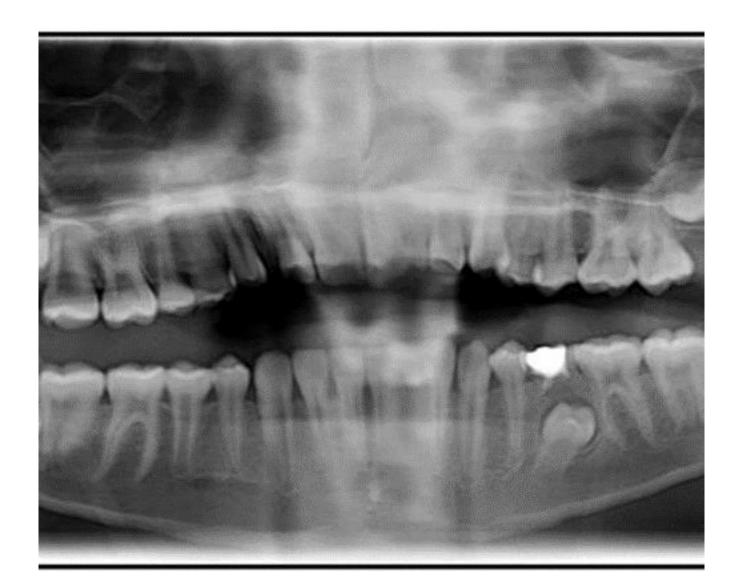

### **Submerged Deciduous Teeth**

Trauma may result in damage to either the dental follicle or the developing periodontal ligament. If this happens, the eruption of the tooth ceases, and it becomes ankylosed to the bone of the jaw

# Submerged deciduous tooth