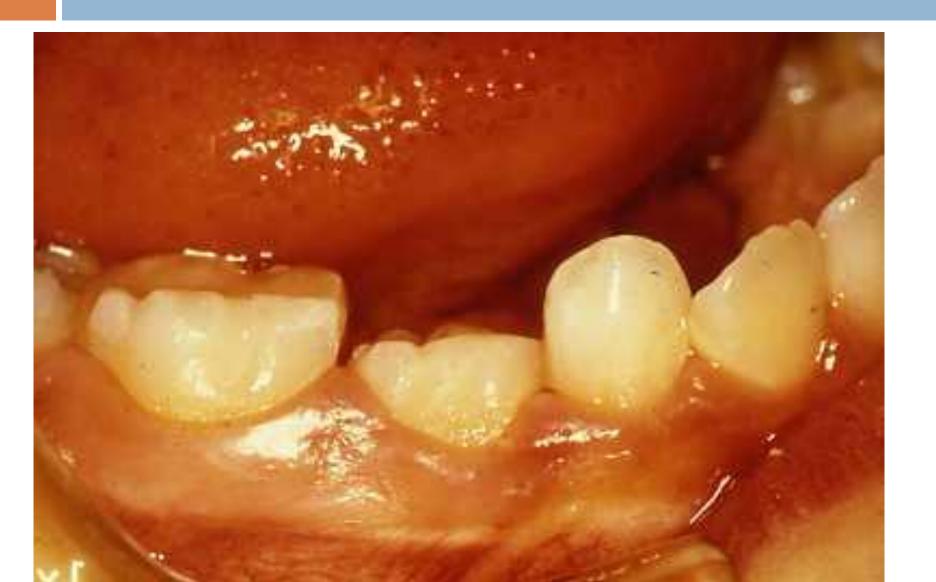

for a long time beyond their usual shedding time
- most often the upper lateral incisor, less frequently the second permanent premolar, especially in the mandible and rarely the lower central incisor

- a. their successors are impacted.
- □ b. most often the upper lateral incisor.
- c. are without permanent successors.
- □ d. retained for a long time beyond their usual shedding time.
- □ e. their successors are ankylosed

### Retained deciduous tooth



### Retained deciduous tooth





# X- ray shows Retained deciduous tooth





### **Submerged Deciduous Teeth**

Trauma may result in damage to either the dental follicle or the developing periodontal ligament. If this happens, the eruption of the tooth ceases, and it becomes ankylosed to the bone of the jaw

# Submerged deciduous tooth



# Thanks for your listening!