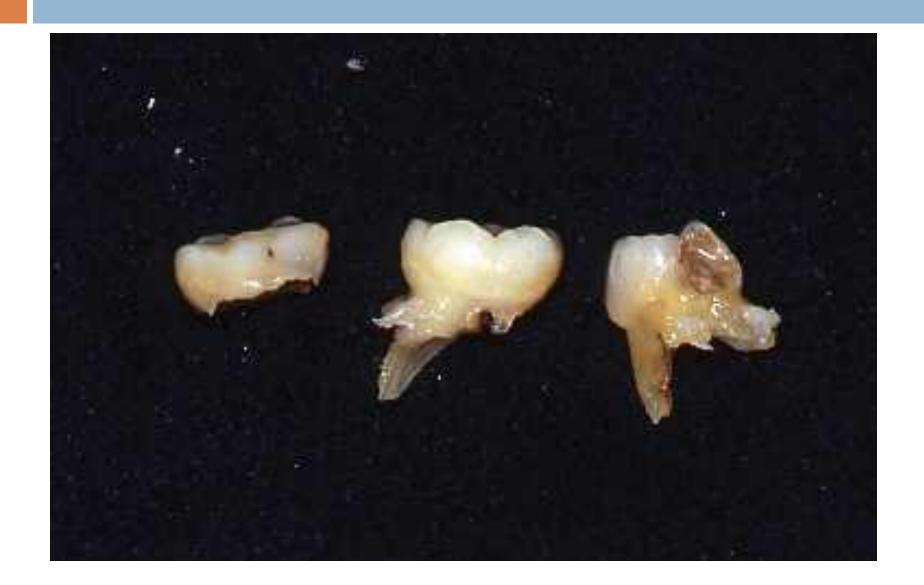

ver, the roots are usually completely resorbed and the crown is also partially resorbed before shedding.





Fig. 1.6 Sagittal section through the jaw of a 6-year-old child showing resorption of a deciduous incisor by the permanent

# Shedding of teeth

Factors related to shedding include

- 1. presences of odontoclasts
- 2. presences of pressure

## odontoclasts

#### Includes

- 1. Cementoclast
- 2.Dentinoclast

# Histology of shedding

Odontoclasts(characteristic features)

Large multinucleated cell

Cytoplasm of vacuole

Dense mitochondria

Brush border surface

Acid phosphatase



### **Odontoclasts**

resorption bay (Howship's lacunae) brush border (ruffled border; microvilli) acid phosphatase



# dentinoclast



# Shedding of deciduous





#### Resorbed roots of deciduous teeth



# Eruption and shedding of primary teeth



#### Upper teeth central incisor lateral incisor canine first molar second molar

| Lower teeth     |
|-----------------|
| second molar    |
| - first molar   |
| canine          |
| lateral incisor |
| central incisor |

| Eruption date | Shedding dat |
|---------------|--------------|
| 8-12 months   | 6-7 year     |
| 9-13 months   | 7-8 year     |
| 16-22 months  | 10-12 year   |
| 13-19 months  | 9-11 year    |
| 25-33 months  | 10-12 year   |



| 23-31 months