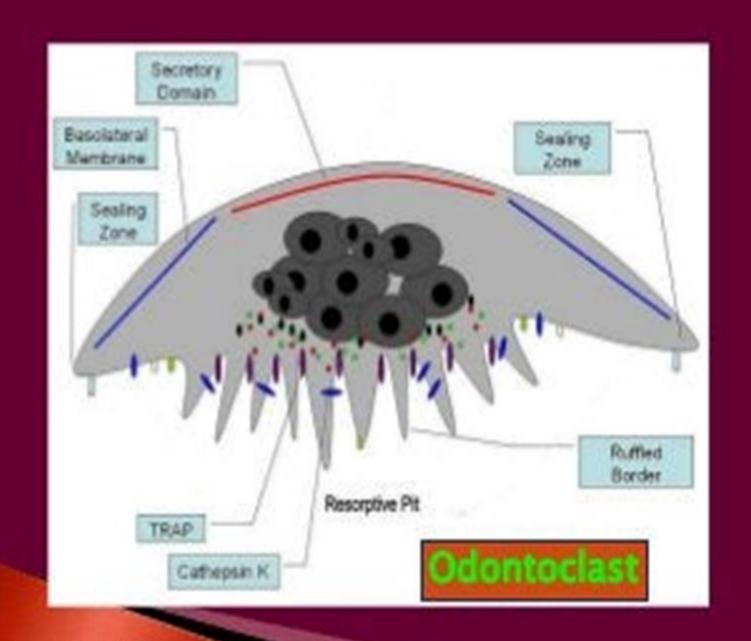

# Histology of shedding

Odontoclasts(characteristic features)

Large multinucleated cell

Cytoplasm of vacuole

Dense mitochondria

Brush border surface

Acid phosphatase

### **Odontoclasts**

resorption bay (Howship's lacunae) brush border (ruffled border; microvilli) acid phosphatase