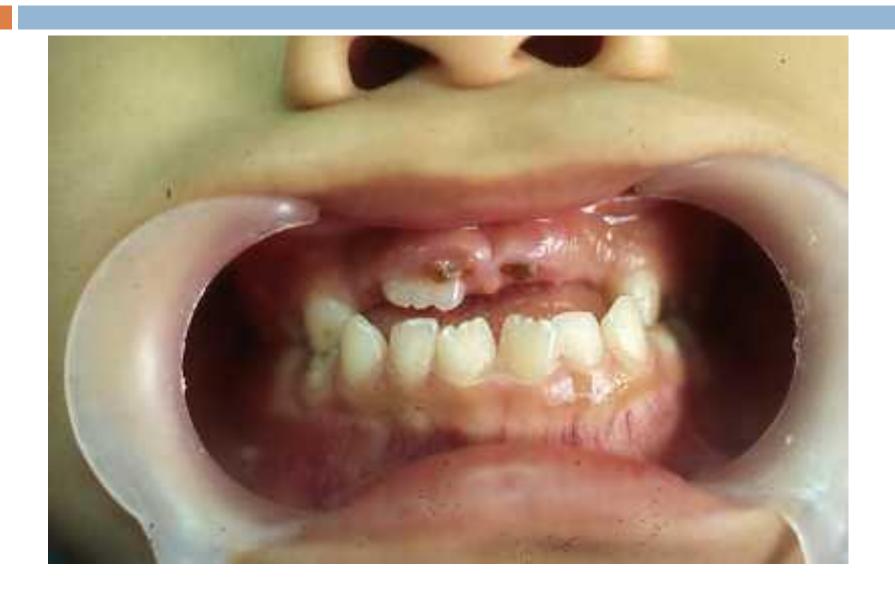

#### **Retained Deciduous Teeth**

- □ Deciduous teeth may be retained for a long time beyond their usual shedding time
- most often the upper lateral incisor, less frequently the second permanent premolar, especially in the mandible and rarely the lower central incisor

- a. their successors are impacted.
- □ b. most often the upper lateral incisor.
- c. are without permanent successors.
- □ d. retained for a long time beyond their usual shedding time.
- □ e. their successors are ankylosed