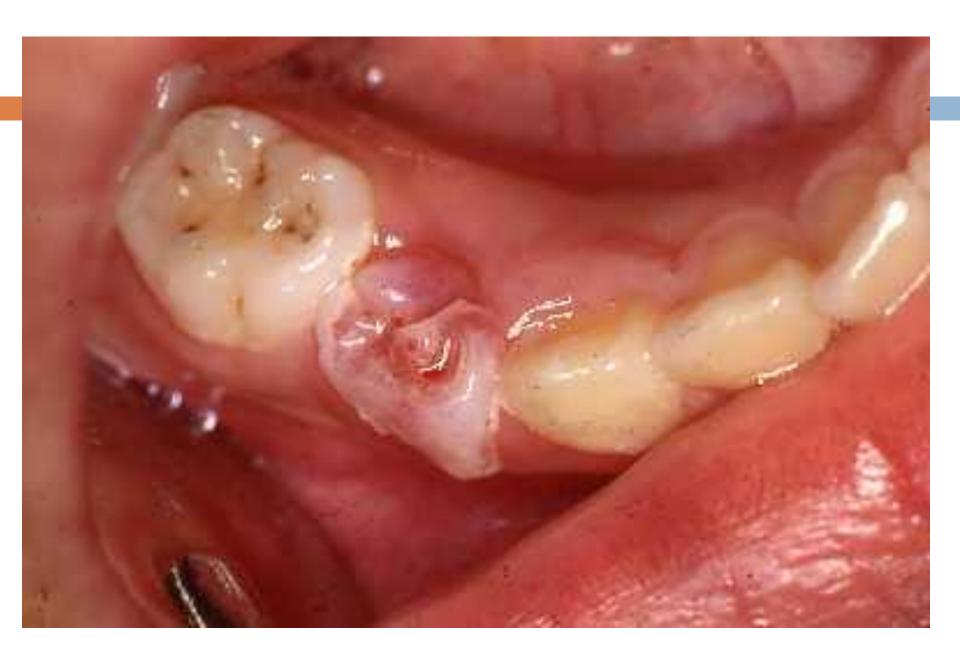

layer remains intact.
- □ In molars, however, the roots are usually completely resorbed and the crown is also partially resorbed before shedding.





Fig. 1.6 Sagittal section through the jaw of a 6-year-old child showing resorption of a deciduous incisor by the permanent

# Shedding of teeth

Factors related to shedding include

- 1. presences of odontoclasts
- 2. presences of pressure

## odontoclasts

#### Includes

- 1. Cementoclast
- 2.Dentinoclast

# Histology of shedding

Odontoclasts(characteristic features)

Large multinucleated cell

Cytoplasm of vacuole

Dense mitochondria

Brush border surface

Acid phosphatase



### **Odontoclasts**

resorption bay (Howship's lacunae) brush border (ruffled border; microvilli) acid phosphatase



# dentinoclast



# Shedding of deciduous





#### Resorbed roots of deciduous teeth



# Eruption and shedding of primary teeth



#### Upper teeth central incisor lateral incisor canine first molar second molar

| Lower teeth     |
|-----------------|
| second molar    |
| - first molar   |
| canine          |
| lateral incisor |
| central incisor |

| Eruption date | Shedding dat |
|---------------|--------------|
| 8-12 months   | 6-7 year     |
| 9-13 months   | 7-8 year     |
| 16-22 months  | 10-12 year   |
| 13-19 months  | 9-11 year    |
| 25-33 months  | 10-12 year   |



| 23-31 months