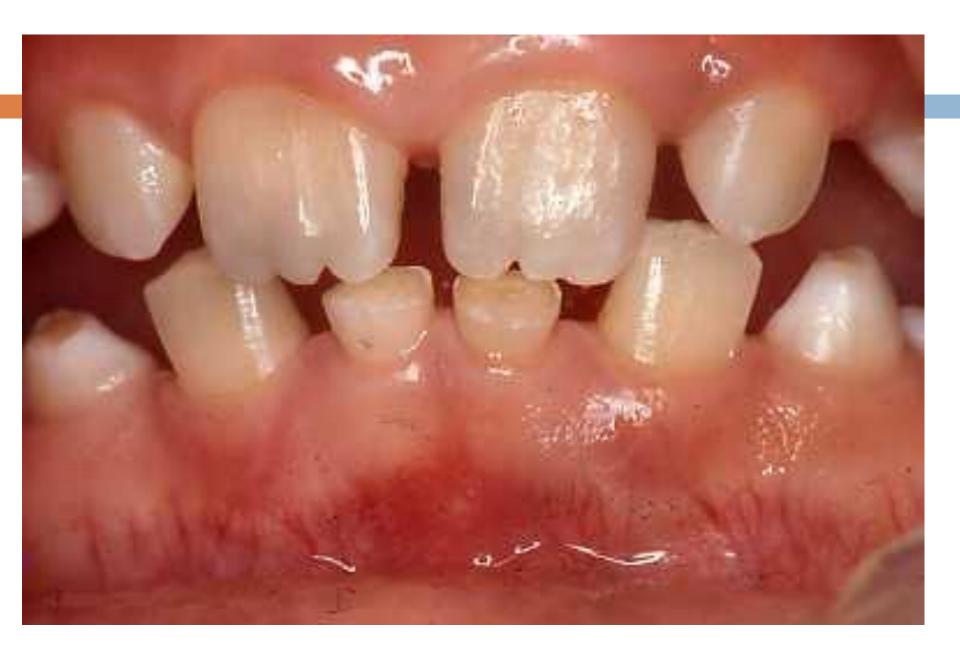

#### **Retained Deciduous Teeth**

- □ Deciduous teeth may be retained for a long time beyond their usual shedding time
- most often the upper lateral incisor, less frequently the second permanent premolar, especially in the mandible and rarely the lower central incisor

- a. their successors are impacted.
- □ b. most often the upper lateral incisor.
- c. are without permanent successors.
- □ d. retained for a long time beyond their usual shedding time.
- □ e. their successors are ankylosed