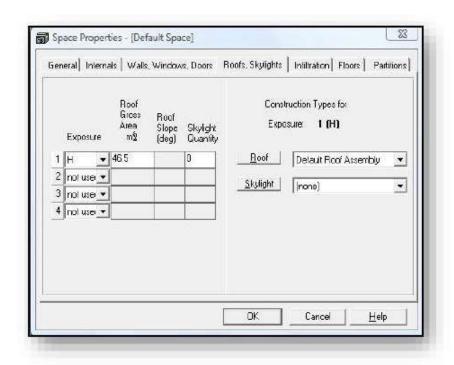

## 4.4.2. الأسقف النهائية والنوافذ السماوية Roofs, Skylights:

يمكن إدخال /4/ أسقف نهائية للحيز الواحد، حيث يتم اختيار فيما إذا كان السقف أفقياً H أو يميل باتجاه معين وعندها يتوجب إدخال زاوية الميل في الحقل Roof Slope ومن ثم إدخال المساحة الكلية للسقف في الحقل Roof Gross Area وعدد النوافذ السماوية للسقف في الحقل Roof Gross Area وعدد النوافذ السماوية للسقف في الحقل Construction Types for Exposures يتم في المجموعة السقف ونوع النافذة السماوية.

الشكل 2-16