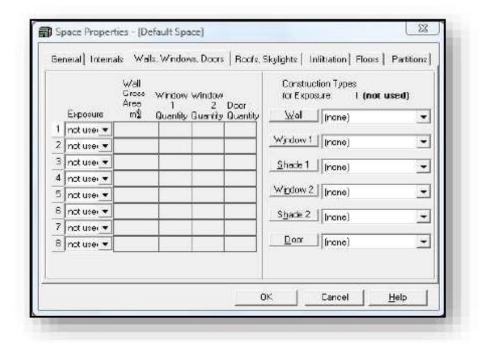

## إدخال البيانات الخاصة بالحيزات (جدران, نوافذ, ابواب, أسقف, النوافذ السماوية)

3.4.2. الجدران والنوافذ والأبواب الخارجية Walls, Windows, Doors:

يتيح البرنامج إدخال 8 جدران خارجية للحيز الواحد حيث يتم اختيار الجهة التي يتعرض لها الجدار من القائمة Exposure, ثم يتم إدخال المساحة الكلية للجدار (تتضمن مساحة النوافذ والأبواب) والتي تساوي جدار عرض الجدار بالارتفاع الكلي للجدار حتى السقف المستعار ضمن الحقل Wall Grass Area ثم عدد النوافذ الموجودة ضمن الجدار في الحقل ضمن الحقل وجد نوع آخر من النوافذ على نفس الجدار ندخل عدد هذه النوافذ ضمن الحقل Window 1 Quantity وعدد الأبواب الموجودة ضمن الجدار في الحقل الحقل Door Quantity

ثم من المجموعة Construction Types for Exposure اختر القيم الملائمة من القوائم المنسدلة لكل من تركيب الجدار Wall ونوع النافذة الأولى Window1 والمظلة الخارجية للنافذة الأولى Shade1 ونوع النافذة الثانية Window2 والمظلة الخارجية للنافذة الثانية Shade2 ونوع الباب المستخدم Door, وذلك كله في حال وجود أكثر من تركيب جدار أو نافذة أو باب معرفة.

Stage: 4<sup>th</sup> Stage Lecture No: 5

الشكل 2-15

ملحظة

في حال وجود أكثر من نوعين من النوافذ على جدار واحد عندها يمكنك تقسيم الجدار إلى جدارين وإضافة كل واحد على حدة لكن بنفس الجهة. وفي حال كاتت النوافذ المتعددة من نفس التركيب والمادة ولكن بأبعاد مختلفة فيمكن - بتقريب مقبول-تعريف نافذة واحدة فقط في المكتبة بأبعاد 1 x 1 وعندها يكون عبد التوافذ المدخل يساوى المساحة الإجمالية اللوافذ.