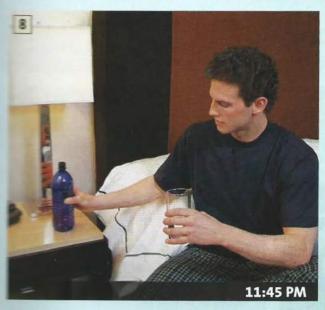

#### **ELLIOT'S DAY**

Present Simple - he/she always/sometimes/never

- 1 Read about Elliot Maddox and look at the pictures. Are his days busy?
- 2 Read the sentences about his day. Write the times.
  - 1 He gets up at \_six o' clock \_ and he has a shower.
  - 2 He has breakfast at \_\_\_\_\_
  - 3 He leaves home at \_\_\_\_\_ and he goes to work by taxi.
  - 4 He has lunch (a Coca-Cola and a sandwich) in his office at
  - 5 He always works late. He leaves work at \_ in the evening.
  - 6 He sometimes buys a pizza and eats it at home. He gets home at \_\_\_\_\_\_.
  - 7 He never goes out in the evening. He works at his computer until
  - 8 He always goes to bed at \_ He watches television in bed.
  - T 6.5 Listen and check.