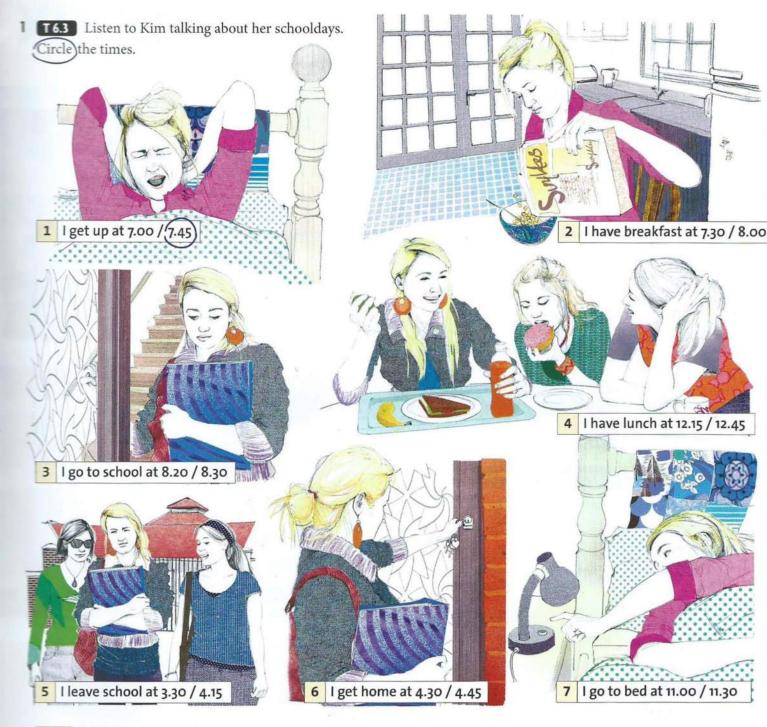

#### WHAT TIME DO YOU GET UP?

Present Simple – I/you

- T6.3 Listen again. Practise the sentences.
- Work with a partner. Talk about your day.

  I get up at 7.30. I have breakfast at...
- 3 T6.4 Listen and repeat the questions.

What time do you get up? What time do you have breakfast?

**4** Work with another partner. Ask and answer questions about your day.

What time do you go to work?

I go to work at 8.15.