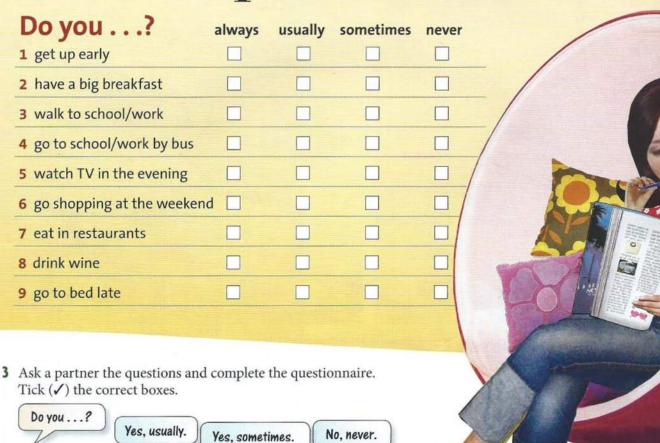

**76.15** Look at the questionnaire. Listen and repeat the questions.

# lifestyle questionnaire

4 Tell the class about you and your partner.

Juan usually gets up early. I never get up early.