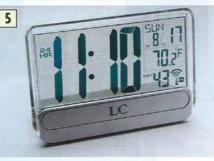

# **Every day**

The time • Present Simple – he/she • always/sometimes/never Words that go together • Days of the week

#### STARTER

1 T 6.1 Listen and repeat. Write the times.



1 It's nine o'clock.



2 It's nine thirty.



3 It's nine forty-five.



It's ten o'clock.



5 It's ten fifteen.



6





8



9



10

- 2 T 6.2 Listen to the conversation.
  - A What time is it, please?
  - B It's nine o'clock.
  - A Thank you very much.

Work with a partner. Ask and answer questions about the time.











#### WHAT TIME DO YOU GET UP?

Present Simple – I/you



- T6.3 Listen again. Practise the sentences.
- Work with a partner. Talk about your day.

  I get up at 7.30. I have breakfast at...
- 3 T6.4 Listen and repeat the questions.

What time do you get up? What time do you have breakfast?



**4** Work with another partner. Ask and answer questions about your day.

What time do you go to work?

I go to work at 8.15.

#### **ELLIOT'S DAY**

Present Simple - he/she always/sometimes/never

- 1 Read about Elliot Maddox and look at the pictures. Are his days busy?
- 2 Read the sentences about his day. Write the times.
  - 1 He gets up at \_six o' clock \_ and he has a shower.
  - 2 He has breakfast at \_\_\_\_\_
  - 3 He leaves home at \_\_\_\_\_ and he goes to work by taxi.
  - 4 He has lun