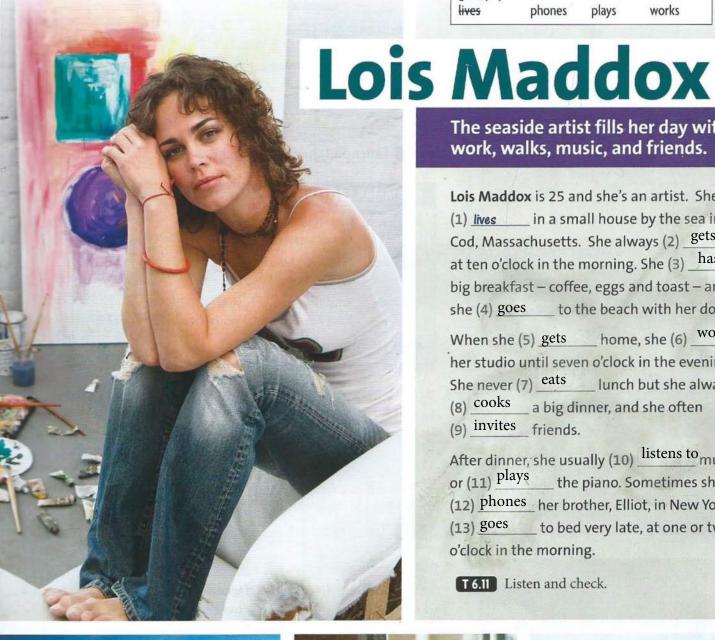

#### PRACTICE Lois's day

1 Elliot Maddox has a sister, Lois. Her day is different. Look at the pictures. What does she do?

2 Read and complete the text with the verbs.

| cooks     | eats   | gets    | gets up    |  |
|-----------|--------|---------|------------|--|
| goes (x2) | has    | invites | listens to |  |
| lives     | phones | plays   | works      |  |

The seaside artist fills her day with work, walks, music, and friends.

Lois Maddox is 25 and she's an artist. She (1) lives in a small house by the sea in Cape Cod, Massachusetts. She always (2) gets up late, at ten o'clock in the morning. She (3) has big breakfast - coffee, eggs and toast - and then she (4) goes to the beach with her dog.

When she (5) gets home, she (6) works in her studio until seven o'clock in the evening. She never (7) eats lunch but she always

(8) cooks a big dinner, and she often

(9) invites friends.

After dinner, she usually (10) listens to music or (11) plays the piano. Sometimes she (12) phones her brother, Elliot, in New York. She (13) goes to bed very late, at one or two o'clock in the morning.