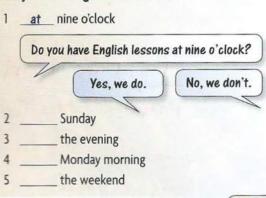

| Friday afternoon |

the morning the afternoon the evening

Write the correct preposition. Then ask and answer the questions with your partner.

#### Do you have English lessons . . . ?



5



#### Talking about you

**5** Complete the questions. Ask and answer them with your partner.

| D | o you?               |                     |
|---|----------------------|---------------------|
|   | have a shower        | the morning/evening |
|   | get up early         | Sunday morning      |
|   | go to work/school    | Saturday            |
|   | eat in restaurants _ | the weekend         |
|   | watch TV tl          | ne afternoon        |
|   | stay at home         | _ Friday evening    |
|   |                      |                     |

When do you have English lessons?

We have English lessons . . .