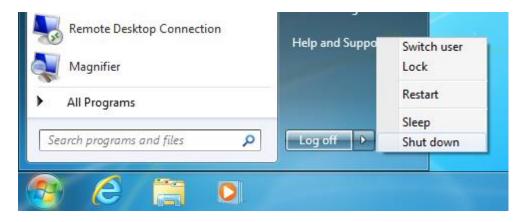

#### log off Using the Mouse 💞

Click There is a tiny arrow there. Click that—it's a little difficult, because you have to click only on the tiny arrow. When you click the arrow, a new menu will pop up. Click log off.

#### log on Using the Mouse

Click . There is a tiny arrow relationship there. Click that—it's a little difficult, because you have to click only on the tiny arrow. When you click the arrow, a new menu will pop up. Click log in.