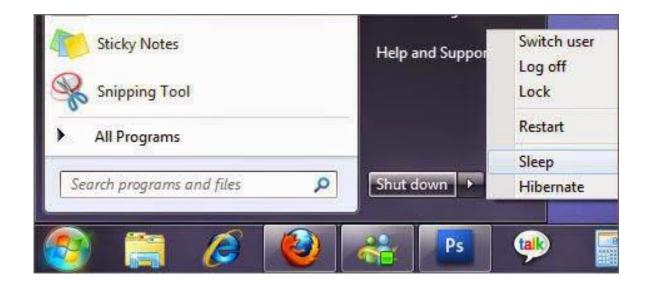

### Shut Down Using the Mouse 💞

| All Programs              |          |        |
|---------------------------|----------|--------|
| Search programs and files | P Shut o | lown 🕨 |
| 📀 🥝 📋                     | 0        |        |

#### sleep Using the Mouse 🧭

Click There is a tiny arrow there. Click that—it's a little difficult, because you have to click only on the tiny arrow. When you click the arrow, a new menu will pop up. Click sleep.