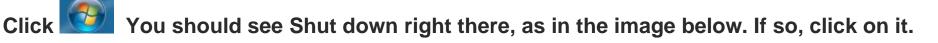

### Shut Down Using the Mouse 💞

| All Programs              |          |        |
|---------------------------|----------|--------|
| Search programs and files | P Shut o | lown 🕨 |
| 📀 🥝 📋                     | 0        |        |

If the button shows something else, there is a tiny arrow is just to the right of it. Click that it's a little difficult, because you have to click only on the tiny arrow. When you click the arrow, a new menu will pop up. Click (Shut down).