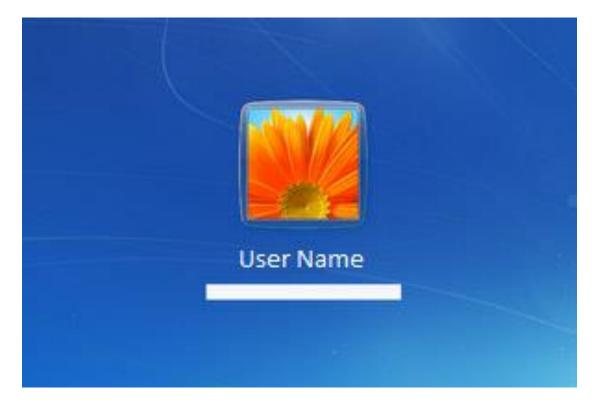

#### log on Using the Mouse

Click . There is a tiny arrow relationship there. Click that—it's a little difficult, because you have to click only on the tiny arrow. When you click the arrow, a new menu will pop up. Click log in.