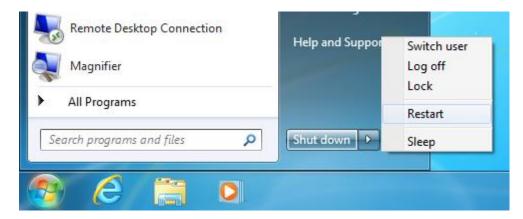

#### **Restart Using the Mouse**

Click . There is a tiny arrow is there. Click that—it's a little difficult, because you have to click only on the tiny arrow. When you click the arrow, a new menu will pop up. Click Restart.