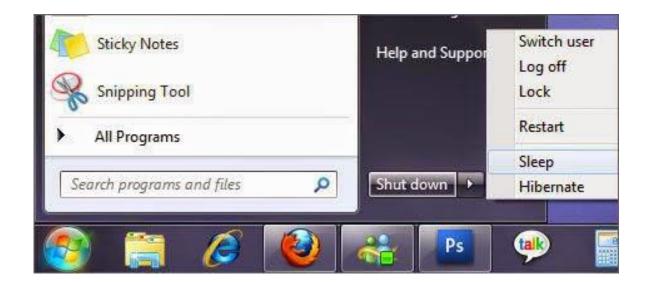

#### sleep Using the Mouse 🧭

Click There is a tiny arrow there. Click that—it's a little difficult, because you have to click only on the tiny arrow. When you click the arrow, a new menu will pop up. Click sleep.