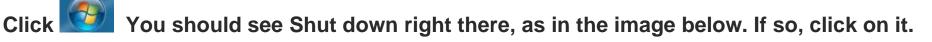

### Shut Down Using the Mouse 💞

| ► A      | ll Programs |             |   |  |
|----------|-------------|-------------|---|--|
| Searc    | h programs  | Shut down 🕨 |   |  |
| <b>@</b> | e           |             | 0 |  |

If the button shows something else, there is a tiny arrow is just to the right of it. Click that it's a little difficult, because you have to click only on the tiny arrow. When you click the arrow, a new menu will pop up. Click (Shut down).