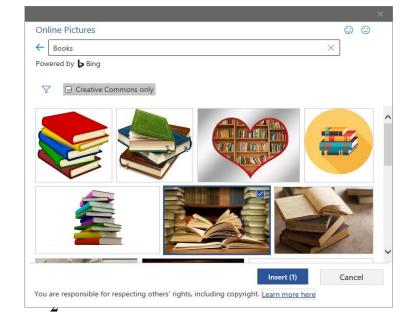

#### **B.** Online Pictures

Within Microsoft Office there are numerous online pictures (clip art and stock photographs) to illustrate a specific topic. From the Insert ribbon, add a graphic to your document:

1. Click on the **Online Pictures** button, from the **Illustration** group.

2. The **Insert Picture** window will appear.

3. In the **Search** box, type your desire graphic topic, and then press the **Enter** key.

4. Select your desired **Picture**, and then click on the **Insert** button.