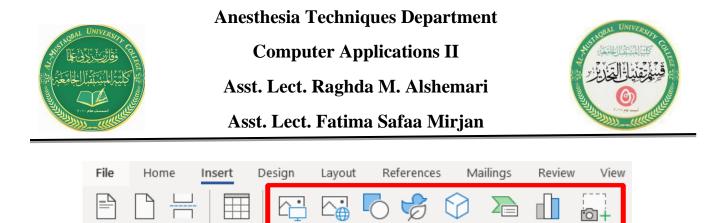

#### **25. Illustrations Quick Reference**

The instructions in this section are a quick reference that will help you add illustrations onto your document as demonstrated in the previous section.

The Microsoft Illustrations group allows you to insert pictures, shapes, smart art, and charts into your document. These options will enhance the layout and appearance of your documents.

Shapes

lcons

**Drawing Tools and Picture Tools** tabs only appear when a graphic image is selected.

Online

Pictures

Pictures

| AutoSa            | ive On • | <b>ほ</b> り | • 🔿 •  |              |                                                          |         |       |       |      |           |      | Draw | ing Tools     | Picture To | ols |
|-------------------|----------|------------|--------|--------------|----------------------------------------------------------|---------|-------|-------|------|-----------|------|------|---------------|------------|-----|
| File              | Home     | Insert     | Design | Layout       | References                                               | Mailing | js Re | eview | View | Developer | Help | Fo   | rmat          | Forma      | t   |
| Remov<br>Backgrou |          | ions Color |        | Transparency | 역 Compress Pict<br>아이 Change Picture<br>한국 Reset Picture | e⊤      |       |       |      | ~         |      | ~    |               | ~~~        | ~   |
| Adjust            |          |            |        |              |                                                          |         |       |       |      |           |      |      | Picture Style | es         |     |