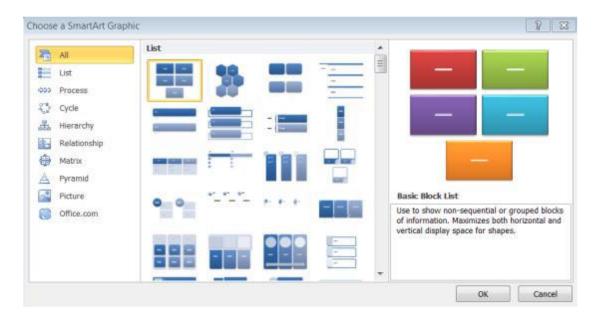

#### **D. SmartArt**

- 1. Click on the **SmartArt** button, from the Illustration group.
- 2. The **SmartArt panel** will appear.
- 3. Select your desired graphic image, and then click on the **OK** button.

SmartArt allows you to change graphic images into visual communication information including graphical lists, process diagrams, organizational charts, etc. From the Insert ribbon, incorporate SmartArt onto your document: