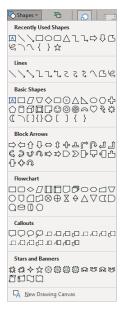

#### **C. Shapes**

- 1. Click on the **Shapes** button, from the Illustration group.
- 2. The **Shape panel** will appear, select your desired shape.
- 3. The mouse pointer will change into a plus + sign.

4. Hold the left mouse button down, and while dragging your desired shape will appear.

The Shapes option allows you to insert a variety of shapes on to your document, such as rectangles, circles, arrows, lines, flowchart symbols, and callouts. From the Insert ribbon, add a shape to your document from the multiple selections: