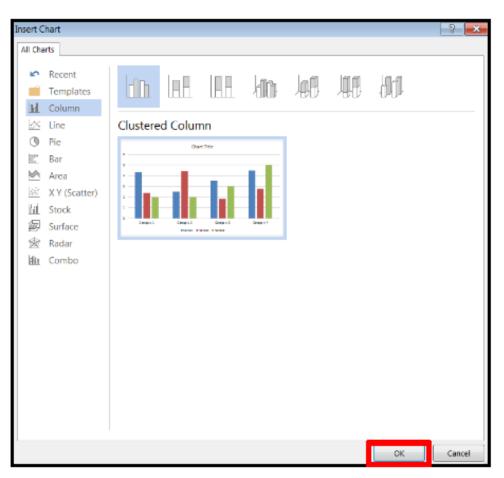

### E. Chart

- 1. Click on the **Chart** button, from the Illustration group.
- 2. The Chart panel will appear.
- 3. Select your desired chart type, and then click on the **OK** button.
- 4. Your selected chart type will appear next to a spreadsheet.

5. Enter your desired data onto the spreadsheet and the chart will reflect your data.

6. On the spreadsheet window, click on the Close window button, and then your chart will appear on your document.

To illustrate and compare data you can utilize the chart option. This is like the Excel chart feature. From the Insert ribbon, add a chart onto your document: