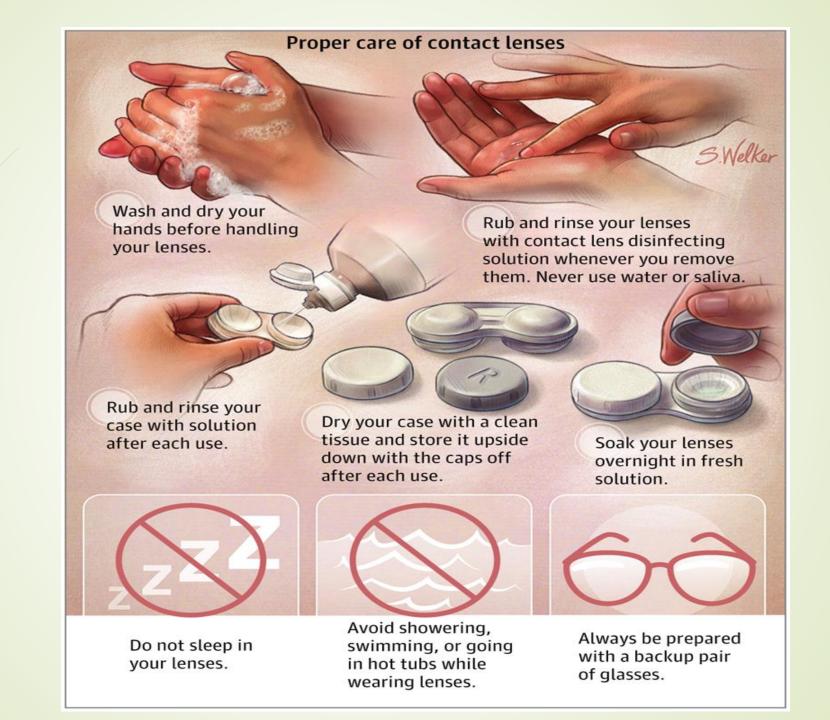

# How do you avoid eye infections from contact lenses

- 1. Rub
- 2. Rinse
- 3. Replace
- 4. Rest
- 5. Renew
- 6. Reserve