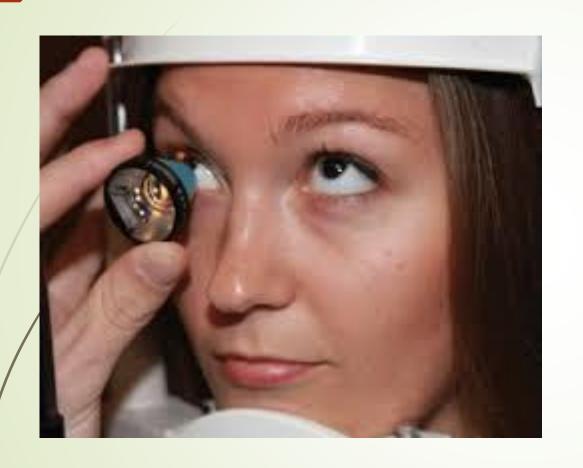

### Diagnostic contact lens

These are the corneal or scleral contact lenses that serve as a locator for intraocular foreign bodies. There is an electrode which scans calm and active potentials of the cornea and conjunctiva.

This serves as a diagnosis of diseases of the retina.

## Diagnostic indication

- > Gonioscopy.
- > Electroretinography.
- examination of fundus in case of irregular Corneal Astigmatism
- Fundus Photography
- Goldmann's 3 Mirror Examination