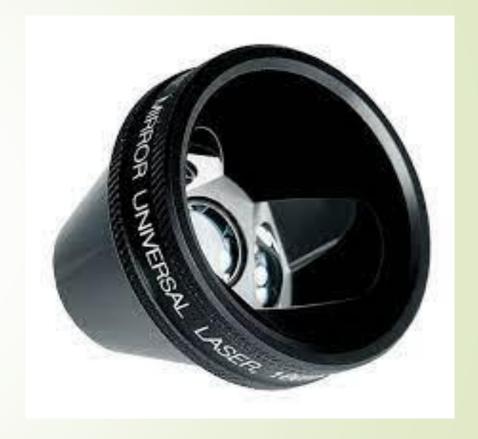

### Diagnostic contact lens

These are the corneal or scleral contact lenses that serve as a locator for intraocular foreign bodies. There is an electrode which scans calm and active potentials of the cornea and conjunctiva.

This serves as a diagnosis of diseases of the retina.

## Diagnostic indication

- > Gonioscopy.
- > Electroretinography.
- examination of fundus in case of irregular Corneal Astigmatism
- Fundus Photography
- Goldmann's 3 Mirror Examination