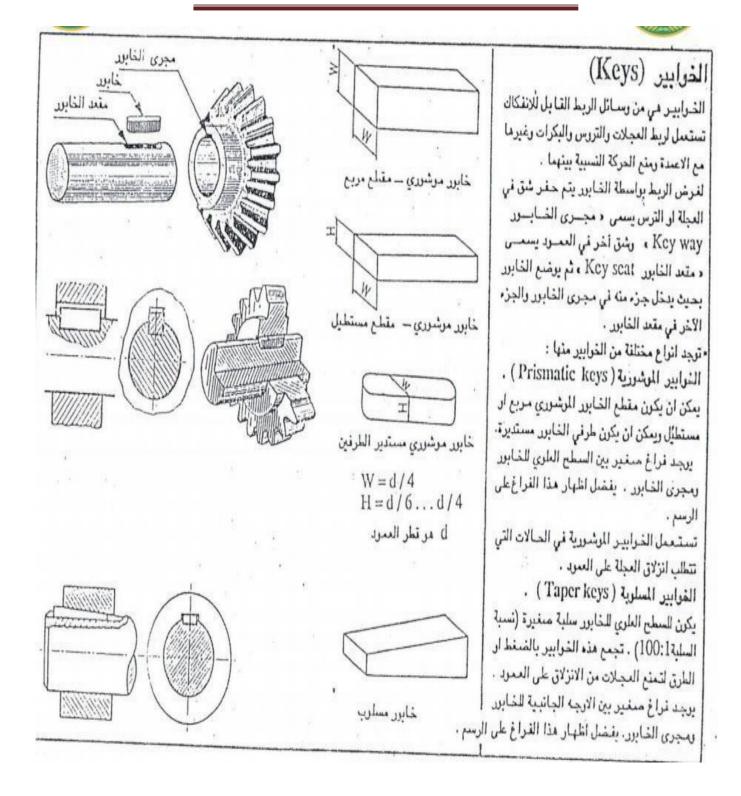

## الخوابير Keys

الخوابير هي من وسائل الربط القابل للأنفكاك تستعمل لربط العجلات والتروس والبكرات وغير ها من الاعمدة و منع الحركة النسبية بينهما .

الغرض الربط بواسطة الخابور يتم حفر شق في البوشة او الترس يسمى مجرى الخابور (Key way) وشق اخر في العمود يسمى مقعد الخابور (Key seat) ثم يوضع الخابور بحيث يدخل جزء منه في مجرى الخابور والجزء الاخر في مقعد الخابور وحسب نوعه.

## توجد انواع مختلفة من الخوابير:

1- الخوابير الموشورية

خابور موشوري - مقطع مربع خابور موشوري - مقطع مستطيل

خابور موشوري - مستدير الطرفين

حيث ان: W هو عرض الخابور H هو ارتفاع الخابور d هو قطر العمو د

W = d / 4

H= d/6 .... d/4

Class: 2<sup>nd</sup> Stage Subject: mechanical drawing Asst.Lecturer: Hind Naji Kareem

E-mail: hind.naji@mustaqbal-college.edu.iq

Class: 2<sup>nd</sup> Stage Subject: mechanical drawing Asst.Lecturer: Hind Naji Kareem S STATE OF THE STA