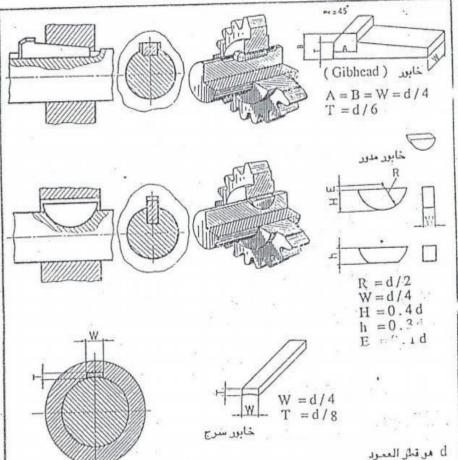

## توجد انواع مختلفة من الخوابير:

1- الخوابير الموشورية

خابور موشوري - مقطع مربع خابور موشوري - مقطع مستطيل

خابور موشوري - مستدير الطرفين

حيث ان: W هو عرض الخابور H هو ارتفاع الخابور d هو قطر العمو د

W = d / 4

H= d/6 .... d/4

Class: 2<sup>nd</sup> Stage Subject: mechanical drawing Asst.Lecturer: Hind Naji Kareem

E-mail: hind.naji@mustaqbal-college.edu.iq

Class: 2<sup>nd</sup> Stage Subject: mechanical drawing Asst.Lecturer: Hind Naji Kareem S STATE OF THE STA

E-mail: hind.naji@mustaqbal-college.edu.iq

2\_ خابور مسلوب يكون
 السطح العلوي للخابور سلبة صغيرة (نسبة السلبة 100:1)

3- خابور مدور وابعاده
 موضحة في الشكل ادناه

الغابرر دُر الرسي (Gib head key) . يزود الغابرر السلرب براسي نهايته كي يساع على اخراجه بسهولة عند الانفكال .

الفابور المدور (Woodruff key). هو عبارة عن جزء من تسرص دائري ويمكن ان تكون قاعدته مسطحة. يكون هذا الخابور قابل الضبط بسبولة حيث يتكيف لاي سلبة موجودة في المعرد. لذا فعهو يفيد للاععدة ذات النهايات المستونة.

خابور السسرج ( Saddle key ). هر خابور مسلوب يوضع بين العمود ومجرى الخابور في العجلة ولايوجد مقعد الخابور في العمود . يستعمل خابور السرج للإعمال الخفيفة .