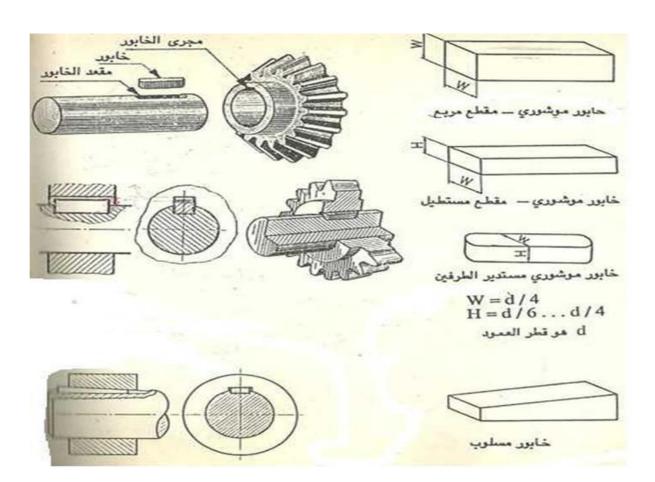

## الخوابير Keys

الخوابير هي من وسائل الربط القابل للأنفكاك تستعمل لربط العجلات والتروس والبكرات وغير ها من الاعمدة و منع الحركة النسبية بينهما .

الغرض الربط بواسطة الخابور يتم حفر شق في البوشة او الترس يسمى مجرى الخابور (Key way) وشق اخر في العمود يسمى مقعد الخابور (Key seat) ثم يوضع الخابور بحيث يدخل جزء منه في مجرى الخابور والجزء الاخر في مقعد الخابور وحسب نوعه.

## توجد انواع مختلفة من الخوابير:

1- الخوابير الموشورية

خابور موشوري - مقطع مربع خابور موشوري - مقطع مستطيل

خابور موشوري - مستدير الطرفين

حيث ان: W هو عرض الخابور H هو ارتفاع الخابور d هو قطر العمو د

W = d / 4

H= d/6 .... d/4

Class: 2<sup>nd</sup> Stage Subject: mechanical drawing Asst.Lecturer: Hind Naji Kareem

E-mail: hind.naji@mustaqbal-college.edu.iq

Class: 2<sup>nd</sup> Stage Subject: mechanical drawing Asst.Lecturer: Hind Naji Kareem S STATE OF THE STA