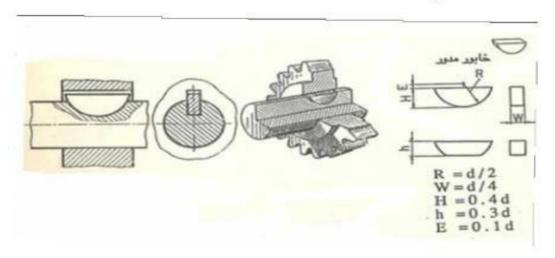

E-mail: hind.naji@mustaqbal-college.edu.iq

2\_ خابور مسلوب يكون
 السطح العلوي للخابور سلبة صغيرة (نسبة السلبة 100:1)

3- خابور مدور وابعاده
 موضحة في الشكل ادناه

الغابرر دُر الرسي (Gib head key) . يزود الغابرر السلرب براسي نهايته كي يساع على اخراجه بسهولة عند الانفكال .

الفابور المدور (Woodruff key). هو عبارة عن جزء من تسرص دائري ويمكن ان تكون قاعدته مسطحة. يكون هذا الخابور قابل الضبط بسبولة حيث يتكيف لاي سلبة موجودة في المعرد. لذا فعهو يفيد للاععدة ذات النهايات المستونة.